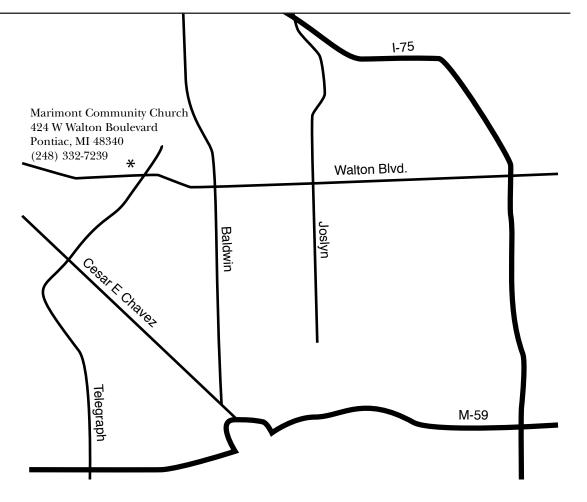

#### Highlights

 p.2-3 Quiz scores and highlights

- p.3 map to Marimont
- p.4 stats
- p.5 Great Lakes flyer
- p.6 All Timers flyer

grace and peace to you

October 2015

**November 14 Quiz Reminders.** A map for **Marimont Community Church**, in Pontiac, is on page 3. There will be snacks set out, but there will not be lunch concessions, so plan your lunch accordingly.

November 14, 2015 Quiz 12:00 noon

Marimont is on the north side of Walton Boulevard in Pontiac just west of Telegraph Road. The driveway into the parking lot is on the west side of the church.

#### via M-59 from the east:

Come west to Woodward, turn right and half-way around the loop turn right on Cesar Chavez Avenue. At Telegraph, turn right. At Walton, turn left and the church will be on your right.

#### from the I-696 corridor:

From the east, take I-75 north to M-59 and follow the directions above. From the west, take Telegraph north all the way to Walton, turn left and the church will be on your right.